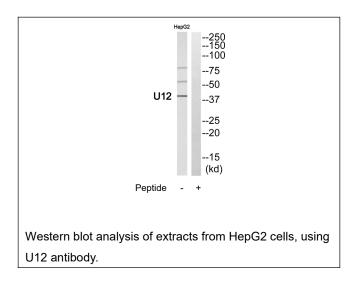

## U12 Antibody [#G956]

Catalog Number: G956 Concentration: 1mg/ml Swiss-Prot No.: P52381 Other Names: G-protein coupled receptor homolog U12 Storage/Stability: Store at -20°C/1 year Form of Antibody: Rabbit IgG in phosphate buffered saline (without Mg<sup>2+</sup> and Ca<sup>2+</sup>), pH 7.4, 150mM NaCl, 0.02% sodium azide and 50% glycerol. Immunogen: The antiserum was produced against synthesized peptide derived from internal of human U12. Purification: The antibody was affinity-purified from rabbit antiserum by affinity-chromatography using epitope-specific immunogen. Specificity: U12 antibody detects endogenous levels of total U12 protein. Reactivity: Human Applications: WB: 1:500~1:3000 ELISA: 1:10000